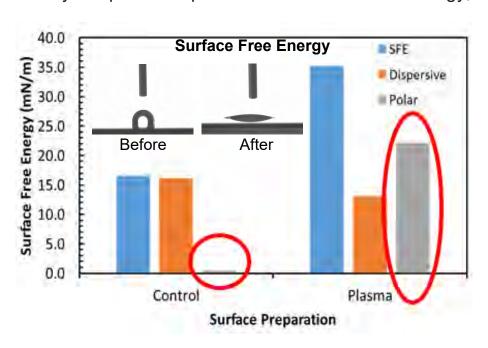

## **Surface Treatment for Electronics**

Our new argon plasma tool is fast and effective for cleaning and activating metals, plastics and wire leads. Surfx plasma is easily integrated into pre-die, pre-wire & pre-mold manufacturing processes. Surfx in-line plasma systems the treatment will be uniform and safe, Surfx will not harm or roughen the surface of your substrates. Surfx plasma provides fast, damage-free chemical treatment. No sputtering. modify the polar component of the surface free energy, not the dispersive component.