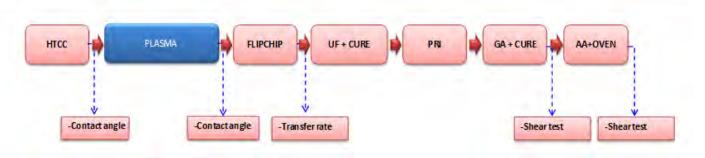

pre-die, pre-wire & pre-mold manufacturing processes. Surfx in-line plasma systems the treatment will be uniform and safe, Surfx will not harm or roughen the surface of your substrates. Surfx plasma provides fast, damage-free chemical treatment. No sputtering. modify the polar component of the surface free energy, not the dispersive component.





Surfx plasma was able to treat the substrate faster and for the flipchip bonding appliction to the right, the Surfx plasma shear strength was 3 times higher when tested after the under fill process.

| Shear<br>Test | Max    | Min    | Average | Specs  |
|---------------|--------|--------|---------|--------|
| Control       | 5.123  | 4.139  | 4.616   | 1.5 Kg |
| Plasma        | 16.778 | 13.471 | 14.92   | 4.5 Kg |

#### **FOL PROCESS FLOW**



#### Europe Ph: +49 813 4557 0012 (Germany) alex.wanninger@novel-tec.de

North America - Headquarters Ph: +1 (310) 558 0770 sales@surfxtechnologies.com

Asia Pacific Region

### Ph: +886 4 2263 8200 (Taiwan) sales asia@surfxtechnologies.com